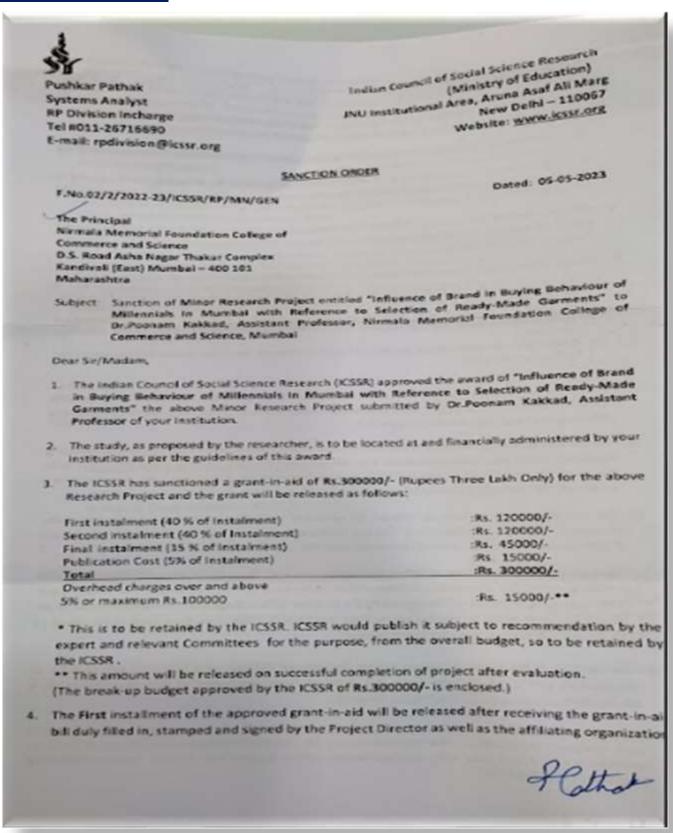

------------------------------|-----------------------------------|--------------------------------------------------------------------------------------------------------------------------------------------------------------|----------------|--|--|--|
| Project<br>No.                       | Name of Principal<br>Investigator | College name                                                                                                                                                 | Grant Sanction |  |  |  |
| 332                                  | SANGEETHA SHYAM SUNDAR            | \"Nirmala Memorial Foundation College of Commerce and Science Near Thakur Polytechnic 90 \r\nFeet Road Thakur Complex Kandivli \r\n(E) Mumbai-400 101.\r\n\" | 28000          |  |  |  |

## Dr. Poonam Kakkad