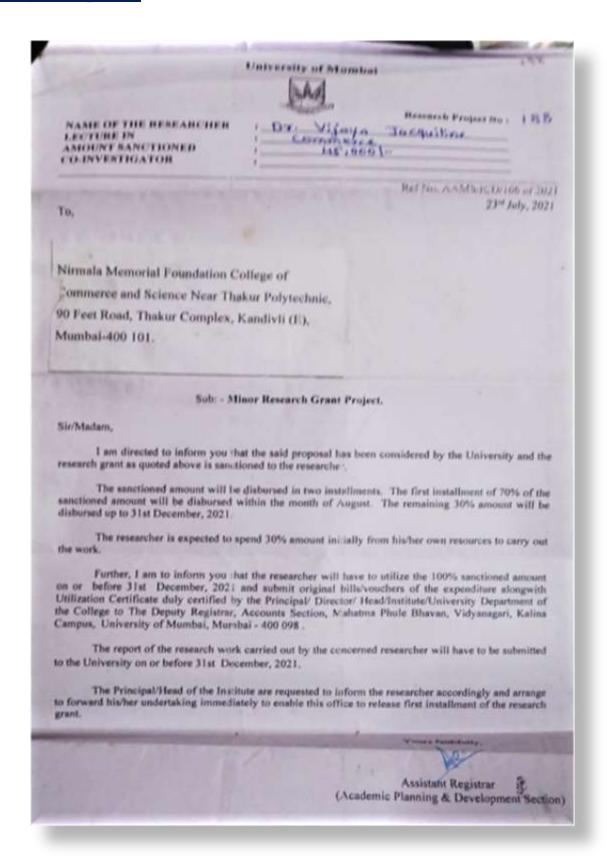

#### University of Mumbai

#### Research Project No:591

NAME OF THE RESEARCHER

: Dr. Alpa Prashant Upadhyay

LECTURE IN

: Commerce

AMOUNT SANCTIONED

: Rs.25000 /-

Ref No. AFD/237/601of 2019 27th March, 2019

To, The Principal,

Ninnala Memorial Foundation College

of Commerce & Science, D. S. Rond, Asha Nagar,

Thakur Complex, Kandivali (E), Mumbai-400 101.

#### Sub: - Minor Research Grant Project.

#### Sir/Madam,

I am directed to inform you that the said proposal has been considered by the University and the research grant as quoted above is sanctioned to the researcher.

The sanctioned amount will be disbursed in two installments. The first installment of 40% of the sanctioned amount will be disbursed within the month of March. The remaining 60% amount will be disbursed up to 31st August, 2019.

The researcher is expected to spend 60% amount initially from his/her own resources to carry out the work.

Further, I am to inform you that the researcher will have to utilize the 40% sanctioned amount on or before 31st March, 2019 and submit original bills/vouchers of the expenditure alongwith Utilization Certificate duly certified by the Principal Director/ Head/Institute/University Department of the College to the Accounts Section of University.

Please note that 60% balance amount out of sanctioned grant will be released after presentation of your proposal & final approval of the committee. You need to submit utilization certificate after presentation of your research and final approval of 60% grant including bills/vouchers/receipts in original through University Accounts Section.

The report of the research work earried out by the concerned researcher will have to be submitted to the University on or before 31st August 2019.

The Principal/Head of the Institute are requested to inform the researcher accordingly and arrange to forward his/her undertaking immediately to enable this office to release first installment of the research grant.

Subawante

Assistant Registrar (Academic Planning & Development)